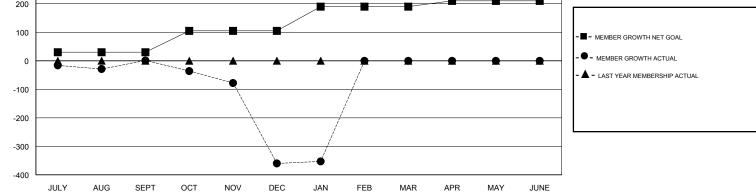

## SWADESH RANJAN SAHA GMT:

| GMT: SWADESH RANJAN SAHA |               |             | LOCATION INDIA |                                  |                           | GMT CA                  |                                                    |  |
|--------------------------|---------------|-------------|----------------|----------------------------------|---------------------------|-------------------------|----------------------------------------------------|--|
|                          | Club          | S           |                | Members<br>RESULTS FOR 2018-2019 |                           |                         |                                                    |  |
|                          | RESULTS FOR   | R 2018-2019 |                |                                  |                           |                         |                                                    |  |
| QUARTER                  | NEW CLUB GOAL | NEW CLUBS   | DROPPED CLUBS  | QUARTER                          | MEMBER GROWTH NET<br>GOAL | MEMBER GROWTH<br>ACTUAL | DROPPED<br>MEMBERS ACTUAL<br>(including transfers) |  |
| JULY/AUG/SEPT            | 1             | 1           | 0              | JULY/AUG/SEPT                    | 30                        | 79                      | 61                                                 |  |
| OCT/NOV/DEC              | 2             | 2           | 3              | OCT/NOV/DEC                      | 75                        | 125                     | 482                                                |  |
| JAN/FEB/MAR              | 2             | 0           | 0              | JAN/FEB/MAR                      | 85                        | 14                      | 6                                                  |  |
| APR/MAY/JUNE             | 0             | 0           | 0              | APR/MAY/JUNE                     | 20                        | 0                       | 0                                                  |  |