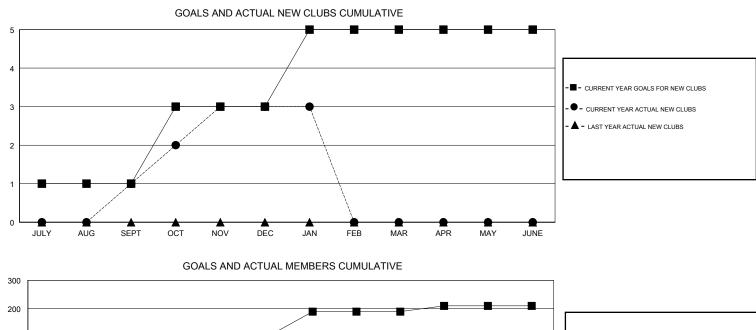

## SWADESH RANJAN SAHA GMT:

| GMT: SWADESH RANJAN SAHA |               |             | LOCATION INDIA |                                  |                           | GMT CA                  |                                                    |  |
|--------------------------|---------------|-------------|----------------|----------------------------------|---------------------------|-------------------------|----------------------------------------------------|--|
|                          | Club          | S           |                | Members<br>RESULTS FOR 2018-2019 |                           |                         |                                                    |  |
|                          | RESULTS FOR   | R 2018-2019 |                |                                  |                           |                         |                                                    |  |
| QUARTER                  | NEW CLUB GOAL | NEW CLUBS   | DROPPED CLUBS  | QUARTER                          | MEMBER GROWTH NET<br>GOAL | MEMBER GROWTH<br>ACTUAL | DROPPED<br>MEMBERS ACTUAL<br>(including transfers) |  |
| JULY/AUG/SEPT            | 1             | 1           | 0              | JULY/AUG/SEPT                    | 30                        | 79                      | 61                                                 |  |
| OCT/NOV/DEC              | 2             | 2           | 3              | OCT/NOV/DEC                      | 75                        | 125                     | 482                                                |  |
| JAN/FEB/MAR              | 2             | 0           | 0              | JAN/FEB/MAR                      | 85                        | 14                      | 6                                                  |  |
| APR/MAY/JUNE             | 0             | 0           | 0              | APR/MAY/JUNE                     | 20                        | 0                       | 0                                                  |  |